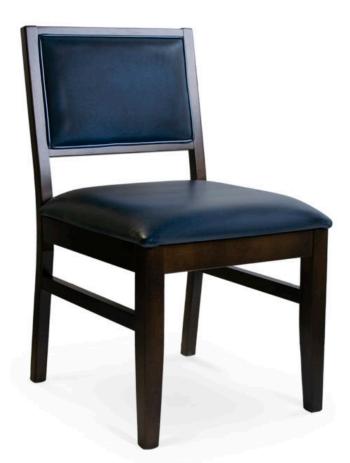

## 3009-S-P

Victor Padded Chair

## Specs

| Height      | 34"   |
|-------------|-------|
| Seat height | 18.5" |
| Width       | 20"   |
| Seat width  | 20"   |
| Depth       | 23.5" |
| Seat depth  | 18"   |

## Description

Solid maple wood chair. Includes padded waterfall seat using high density flame retardant foam. Upholstered inside and outside back with piping and exposed wood frame. Available in Pavar's standard stain color options (water based) and a 35° sheen topcoat lacquer. Includes standard rounded nylon nail-in glides.