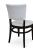

3304-S-P
Universal Padded Chair

## Specs

| Height           | 34" |
|------------------|-----|
| Seat height      | 20" |
| Width            | 17" |
| Seat width       | 17" |
| Depth            | 21" |
| Seat depth       | 15" |
| Arm height       | n/a |
| Inside arm width | n/a |

## Description

Solid European beech wood chair. Includes padded waterfall seat, using high-density flame retardant foam. Fully upholstered inside and outside back with a crumb gap. Piping at outside back perimeter and standard rounded nylon nail-in glides. Available in select prefinished stain color options only (water based) and a 50° sheen topcoat lacquer.