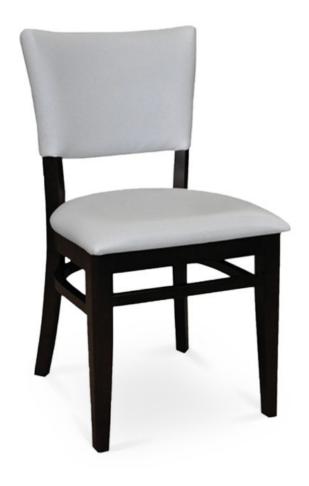

3304-S-P
Universal Padded Chair

## Description

Solid European beech wood chair. Includes padded waterfall seat, using high-density flame retardant foam. Fully upholstered inside and outside back with a crumb gap. Piping at outside back perimeter and standard rounded nylon nail-in glides. Available in select prefinished stain color options only (water based) and a 50° sheen topcoat lacquer.