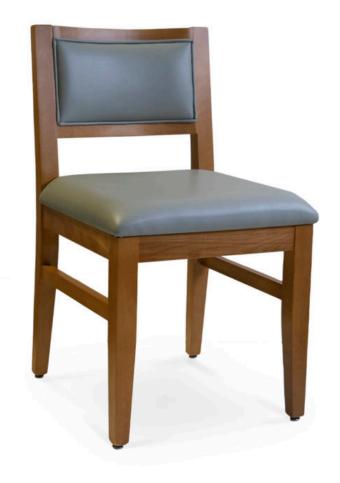

3048-S-P
Tribeca Padded Chair

## Specs

| Height      | 33" |
|-------------|-----|
| Seat height | 20" |
| Width       | 18" |
| Seat width  | 18" |
| Depth       | 21" |
| Seat depth  | 18" |

## Description

Solid maple wood chair. Includes padded pullover seat using high-density flame retardant foam. Upholstered inside and outside back with a wood frame, piping at inside and outside back perimeter and standard rounded nylon nail-in glides. Available in Pavar's standard stain color options (water based) and a 35° sheen topcoat lacquer.