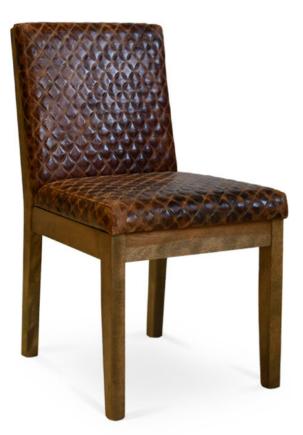

## 3443-S-PX

Tisha Padded-Box Chair

## Description

Solid maple wood chair. Includes padded-box seat with seams at front seat corners, using high-density flame retardant foam. Fully upholstered inside and outside back, wood frame at outside back perimeter only and standard rounded nylon nail-in glides. Available in Pavar's standard stain color options (water based) and a 35° sheen topcoat lacquer.