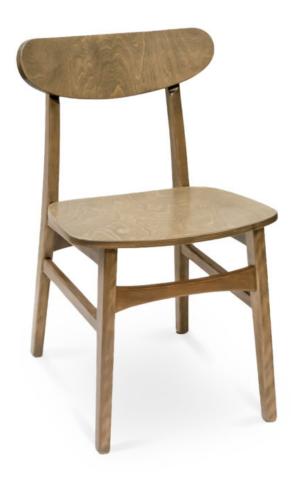

2015-S-V

Tipo Veneer Saddle Chair

## Specs

| Height      | 32.5"  |
|-------------|--------|
| Seat height | 19"    |
| Width       | 19"    |
| Seat width  | 19"    |
| Depth       | 20.75" |
| Seat depth  | 15.75" |

## Description

Solid maple wood chair. Includes wood veneer curved seat and wood veneer panel back. Available in Pavar's standard stain color options (water based) and a  $35^\circ$  sheen topcoat lacquer. Includes standard rounded nylon nail-in glides.