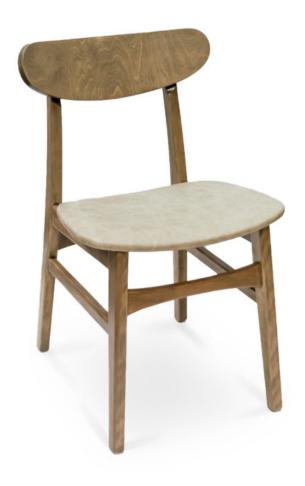

## 2015-S-P Tipo Padded Chair

## Description

Solid maple wood chair. Includes padded waterfall seat using high density flame retardant foam and a wood veneer panel back. Available in Pavar's standard stain color options (water based) and a 35° sheen topcoat lacquer. Includes standard rounded nylon nail-in glides.