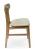

## 2015-S-P Tipo Padded Chair

## Description

Solid maple wood chair. Includes padded waterfall seat using high density flame retardant foam and a wood veneer panel back. Available in Pavar's standard stain color options (water based) and a 35° sheen topcoat lacquer. Includes standard rounded nylon nail-in glides.