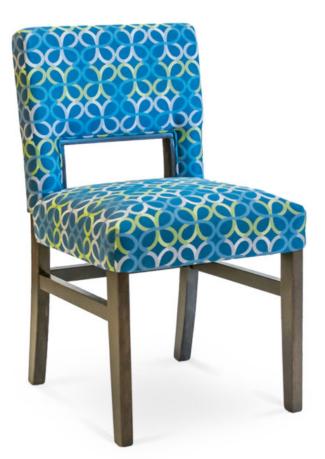

## 3340-S-Y

Boulevard Parson Chair

## Specs

| Height      | 33"   |
|-------------|-------|
| Seat height | 20"   |
| Width       | 18.5" |
| Seat width  | 18.5" |
| Depth       | 21"   |
| Seat depth  | 17.5" |

## Description

Solid maple wood chair. Includes parson waterfall seat using no-sag springs highdensity flame retardant foam. Fully upholstered inside and outside back with rectangular cutout for easy mobility. Piping at inside and outside back rectangular cutout and standard rounded nylon nail-in glides. Available in Pavar's standard stain color options (water based) and a 35° sheen topcoat lacquer.