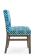

## 3340-S-Y

Boulevard Parson Chair

## Description

Solid maple wood chair. Includes parson waterfall seat using no-sag springs highdensity flame retardant foam. Fully upholstered inside and outside back with rectangular cutout for easy mobility. Piping at inside and outside back rectangular cutout and standard rounded nylon nail-in glides. Available in Pavar's standard stain color options (water based) and a 35° sheen topcoat lacquer.