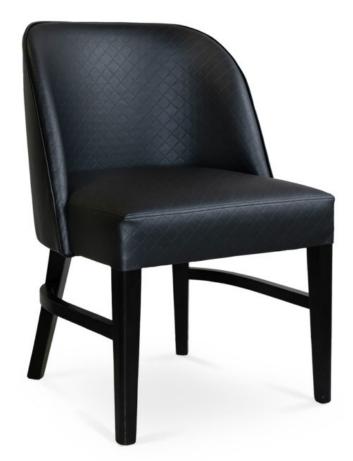

## 3403-S-XY

Molly Parson-Box Chair

## Specs

| Height      | 33"     |
|-------------|---------|
| Seat height | 19"     |
| Width       | 22.5"   |
| Seat width  | 18.5"   |
| Depth       | 23"     |
| Seat depth  | 20"     |
| Yardage     | 2.5 yds |

## Description

Solid maple wood chair. Includes parson-box seat using no-sag springs and highdensity flame retardant foam. Fully upholstered inside and outside back and piping at back perimeter. Available in Pavar's standard stain color options (water based) and a 35° sheen topcoat lacquer. Includes standard rounded nylon nail-in glides.