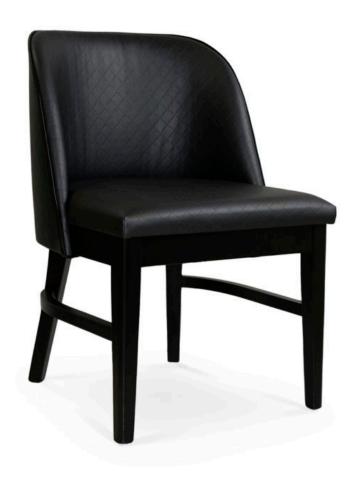

3403-S-P Molly Padded Chair

## Specs

| Height      | 33"     |
|-------------|---------|
| Seat height | 19"     |
| Width       | 22.5"   |
| Seat width  | 18.5"   |
| Depth       | 23"     |
| Seat depth  | 20"     |
| Yardage     | 2.5 yds |

## Description

Solid maple wood chair. Includes padded waterfall seat using high-density flame retardant foam. Upholstered inside and outside back, piping at outside back perimeter. Available in Pavar's standard stain color options (water based) and a 35° sheen top-coat lacquer. Includes standard rounded nylon nail-in glides.