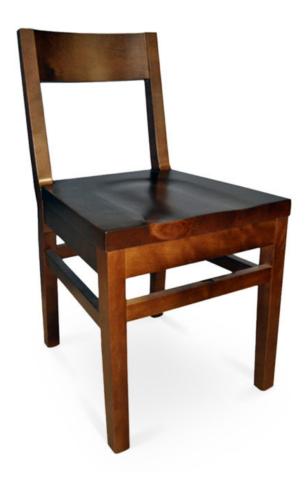

## 1166-S-W Spencer Saddle Chair

## Description

Solid maple wood chair. Includes wood saddle seat, open concept back with a solid wood frame and standard rounded nylon nail-in glides. Available in Pavar's standard stain color options (water based) and a 35° sheen topcoat lacquer.