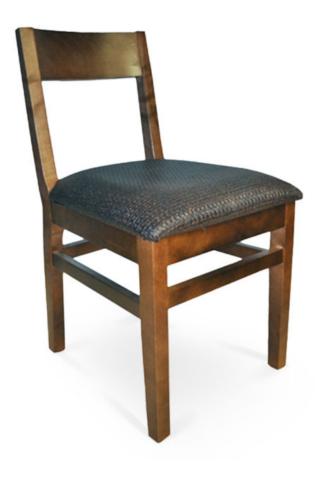

## 1166-S-P Spencer Padded Chair

## Description

Solid maple wood chair. Includes padded waterfall seat using high-density flame retardant foam. Open concept back with a solid wood frame and standard rounded nylon nail-in glides. Available in Pavar's standard stain color options (water based) and a 35° sheen topcoat lacquer.