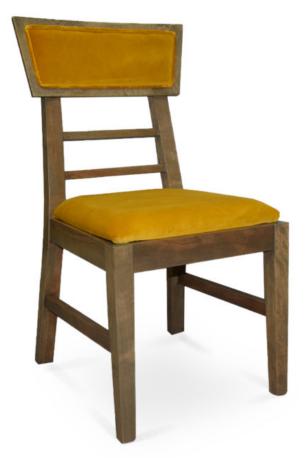

## 3015-S-P

Shea Padded Chair

## Specs

| Height      | 37.25"  |
|-------------|---------|
| Seat height | 19.5"   |
| Width       | 19.5"   |
| Seat width  | 17.5"   |
| Depth       | 21"     |
| Seat depth  | 16"     |
| Yardage     | 1.1 yds |

## Description

Solid maple wood chair. Includes inset padded waterfall seat using high-density flame retardant foam. Wood panel outside back and upholstered inside back with wood frame. Piping at inside back perimeter and standard rounded nylon nail-in glides. Available in Pavar's standard stain color options (water based) and a 35° sheen topcoat lacquer.