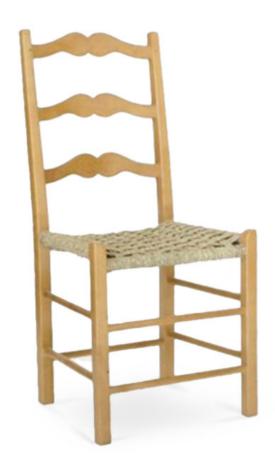

## 1833-S-H Sedona Cane Chair

## Description

Solid maple wood chair with ornate detailing. Includes cane seat, horizontal wood slatted back

and standard rounded nylon nail-in glides. Available in Pavar's standard stain color options (water based)