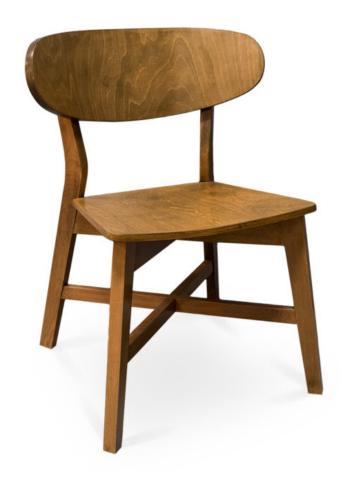

2013-S-V Saroki Veneer Saddle Chair

## Description

Solid maple wood chair. Includes wood veneer curved seat and a wood veneer curved panel back. Available in Pavar's standard stain color options (water based) and a 35° sheen topcoat lacquer. Includes standard rounded nylon nail-in glides.