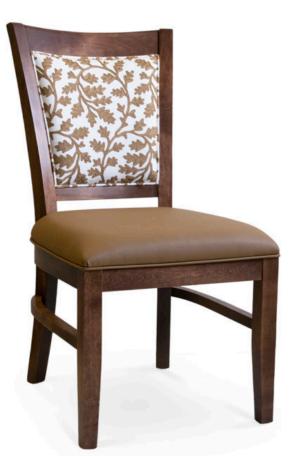

## 3164-S-P

Salem Padded Chair

## Description

Solid maple wood chair. Includes padded waterfall seat using high-density flame retardant foam. Upholstered inside and outside back with a wood frame, crumb gap and standard rounded nylon nail-in glides. Piping at inside and outside back perimeter and at seat perimeter. Available in Pavar's standard stain color options (water based) and a 35° sheen topcoat lacquer.