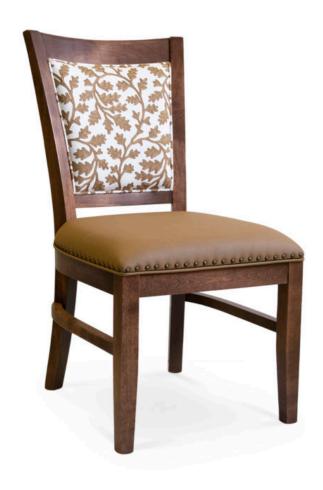

3164-S-NP

Salem Padded Chair - Nailheads

## Specs

| Height      | 39"   |
|-------------|-------|
| Seat height | 19.5" |
| Width       | 20.5" |
| Seat width  | 20"   |
| Depth       | 26"   |
| Seat depth  | 19"   |
|             |       |

## Description

Solid maple wood chair. Includes padded waterfall seat using high-density flame retardant foam. Upholstered inside and outside back with a wood frame, crumb gap and standard rounded nylon nail-in glides. Piping at inside and outside back perimeter and at seat perimeter. Pavar's standard nailheads at seat perimeter (as shown in image: 1" spacing, center-to-center). Available in Pavar's standard stain color options (water based) and a 35° sheen topcoat lacquer.