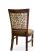

3164-S-NP

Salem Padded Chair - Nailheads

## Description

Solid maple wood chair. Includes padded waterfall seat using high-density flame retardant foam. Upholstered inside and outside back with a wood frame, crumb gap and standard rounded nylon nail-in glides. Piping at inside and outside back perimeter and at seat perimeter. Pavar's standard nailheads at seat perimeter (as shown in image: 1" spacing, center-to-center). Available in Pavar's standard stain color options (water based) and a 35° sheen topcoat lacquer.