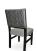

3359-S-XY
Ruth Parson Chair

## Specs

| Height           | 36" |
|------------------|-----|
| Seat height      | 19" |
| Width            | 18" |
| Seat width       | 18" |
| Depth            | 24" |
| Seat depth       | 18" |
| Arm height       | n/a |
| Inside arm width | n/a |

## Description

Solid maple wood chair. Includes parson-box seat using no-sag springs and high-density flame retardant foam. Fully upholstered inside and outside back with a crumb gap, piping at inside and outside back bottom perimeter and standard rounded nylon nail-in glides. Available in Pavar's standard stain color options (water based) Includes a 35° sheen topcoat lacquer