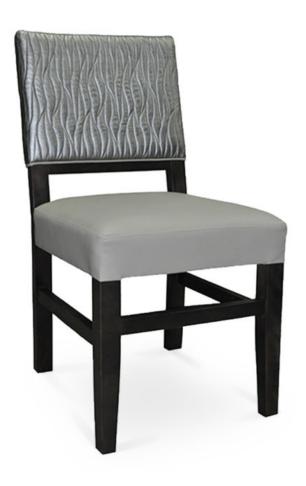

3359-S-XY
Ruth Parson Chair

## Specs

| Height           | 36" |
|------------------|-----|
| Seat height      | 19" |
| Width            | 18" |
| Seat width       | 18" |
| Depth            | 24" |
| Seat depth       | 18" |
| Arm height       | n/a |
| Inside arm width | n/a |

## Description

Solid maple wood chair. Includes parson-box seat using no-sag springs and high-density flame retardant foam. Fully upholstered inside and outside back with a crumb gap, piping at inside and outside back bottom perimeter and standard rounded nylon nail-in glides. Available in Pavar's standard stain color options (water based) Includes a 35° sheen topcoat lacquer