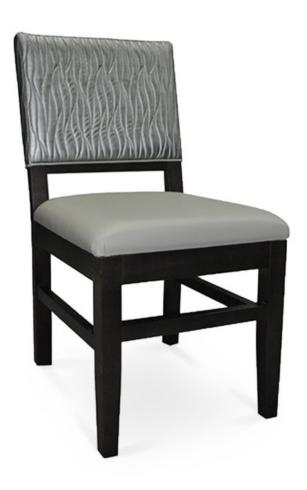

3359-S-P
Ruth Padded Chair

## Description

Solid maple wood chair. Includes padded waterfall seat using high-density flame retardant foam. Fully upholstered inside and outside back with a crumb gap, piping at inside and outside back bottom perimeter and standard rounded nylon nail-in glides. Available in Pavar's standard stain color options (water based) and a 35° sheen topcoat lacquer.