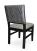

3359-S-P
Ruth Padded Chair

## Specs

| Height           | 36" |
|------------------|-----|
| Seat height      | 19" |
| Width            | 18" |
| Seat width       | 18" |
| Depth            | 24" |
| Seat depth       | 18" |
| Arm height       | n/a |
| Inside arm width | n/a |

## Description

Solid maple wood chair. Includes padded waterfall seat using high-density flame retardant foam. Fully upholstered inside and outside back with a crumb gap, piping at inside and outside back bottom perimeter and standard rounded nylon nail-in glides. Available in Pavar's standard stain color options (water based) and a 35° sheen topcoat lacquer.