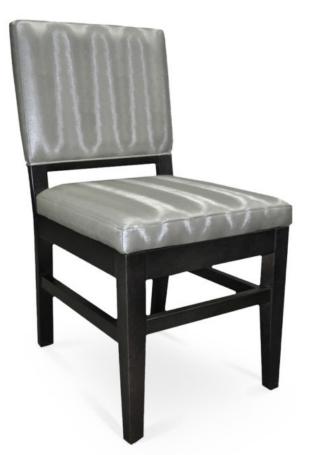

## 3359-S-PX

Ruth Padded-Box Chair

## Specs

| Height           | 36" |
|------------------|-----|
| Seat height      | 19" |
| Width            | 18" |
| Seat width       | 18" |
| Depth            | 24" |
| Seat depth       | 18" |
| Arm height       | n/a |
| Inside arm width | n/a |

## Description

Solid maple wood chair. Includes padded-box seat using high-density flame retardant foam. Fully upholstered inside and outside back with a crumb gap, piping at inside and outside back bottom perimeter and standard rounded nylon nail-in glides. Available in Pavar's standard stain color options (water based) and a 35° sheen topcoat lacquer.