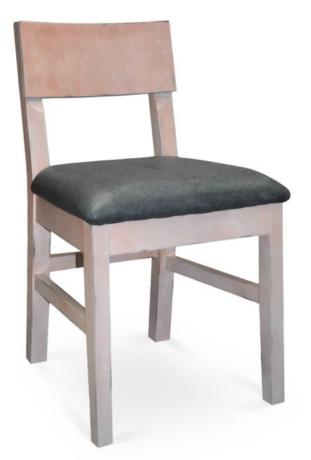

## 2008-S-P

Rosalina Padded Chair

Specs

| Height           | 32" |
|------------------|-----|
| Seat height      | 20" |
| Width            | 18" |
| Seat width       | 18" |
| Depth            | 21" |
| Seat depth       | 17" |
| Arm height       | n/a |
| Inside arm width | n/a |

## Description

Solid maple wood chair. Includes padded waterfall seat using high-density flame retardant foam. Wood panel back and standard rounded nylon nail-in glides. Available in Pavar's standard stain color options (water based) and a 35° sheen topcoat lacquer.