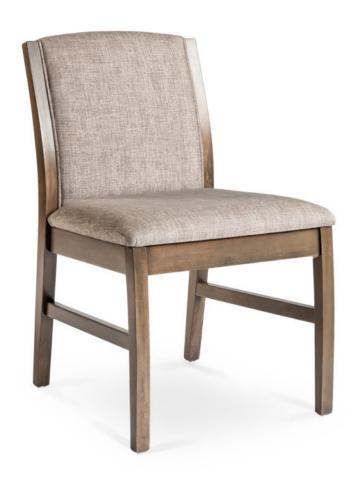

## 3215-S-Y Robyn Parson Chair

## Specs

| Height      | 33"    |
|-------------|--------|
| Seat height | 20"    |
| Width       | 21"    |
| Seat width  | 21"    |
| Depth       | 23"    |
| Seat depth  | 17.25" |

## Description

Solid maple wood chair. Includes padded waterfall seat using no-sag springs and high-density flame retardant foam. Upholstered inside and outside back with a wood frame on sides only, piping at inside and outside back perimeter. Available in Pavar's standard stain color options (water based) and a 35° sheen top-coat lacquer. Includes standard rounded nylon nail-in glides.