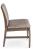

## 3215-S-Y Robyn Parson Chair

## Description

Solid maple wood chair. Includes padded waterfall seat using no-sag springs and high-density flame retardant foam. Upholstered inside and outside back with a wood frame on sides only, piping at inside and outside back perimeter. Available in Pavar's standard stain color options (water based) and a 35° sheen top-coat lacquer. Includes standard rounded nylon nail-in glides.