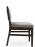

3034-S-PX

Richmond Padded-Box Chair

## Description

Solid maple wood chair. Includes padded-box seat using high-density flame retardant foam. Upholstered inside and outside back with a wood frame, piping at seat, inside and outside back perimeter. Custom grid stitching on the inside back. Available in Pavar's standard stain color options (water based) and a 35° sheen topcoat lacquer. Includes standard rounded nylon nail-in glides.