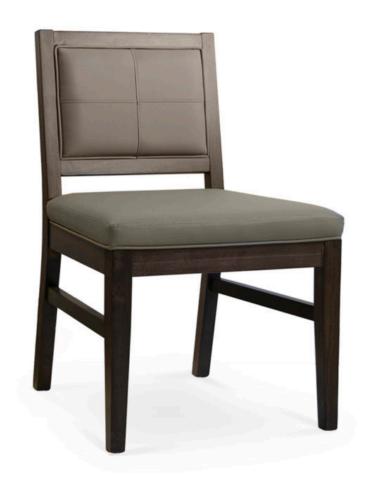

3034-S-PX

Richmond Padded-Box Chair

## Specs

| Height      | 34"   |
|-------------|-------|
| Seat height | 19"   |
| Width       | 22"   |
| Seat width  | 22"   |
| Depth       | 23.5" |
| Seat depth  | 19"   |
| Yardage     | 2 yds |

## Description

Solid maple wood chair. Includes padded-box seat using high-density flame retardant foam. Upholstered inside and outside back with a wood frame, piping at seat, inside and outside back perimeter. Custom grid stitching on the inside back. Available in Pavar's standard stain color options (water based) and a 35° sheen topcoat lacquer. Includes standard rounded nylon nail-in glides.