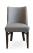

## 3469-S-XY Riviera Parson-Box Chair

## Description

Solid maple wood chair with curve-ply shell back. Includes parson-box, using nosag springs and high-density flame retardant foam. Fully upholstered inside and outside back. Single piping at back perimeter. NO piping at seat perimeter. Available in Pavar's standard stain color options (water based) and a 35° sheen topcoat lacquer. Includes standard rounded nylon nail-in glides.