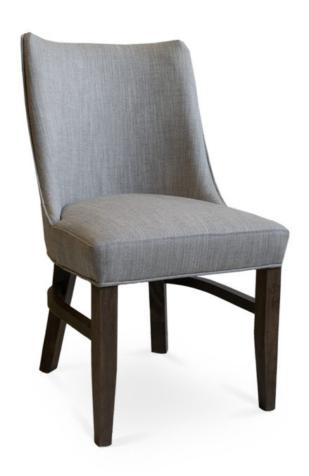

## 3469-S-XY Riviera Parson-Box Chair

## Description

Solid maple wood chair with curve-ply shell back. Includes parson-box, using nosag springs and high-density flame retardant foam. Fully upholstered inside and outside back. Single piping at back perimeter. NO piping at seat perimeter. Available in Pavar's standard stain color options (water based) and a 35° sheen topcoat lacquer. Includes standard rounded nylon nail-in glides.