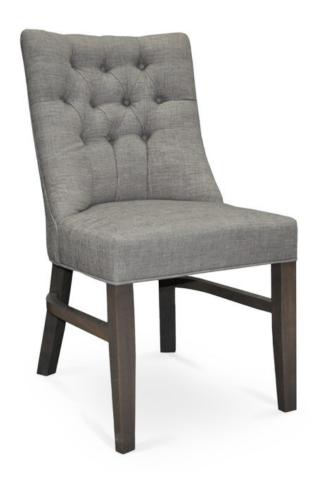

3469-S-DXY

Resort Parson-Box Chair - tufted

## Specs

| Height      | 36"   |
|-------------|-------|
| Seat height | 19.5" |
| Width       | 19.5" |
| Seat width  | 19.5" |
| Depth       | 25"   |
| Seat depth  | 19"   |
|             |       |

## Description

Solid maple wood chair. Includes parson-box, using high density flame retardant foam. Fully upholstered inside and outside back, piping at back perimeter, diamond tufting and 10 buttons at inside back (using a 3-4-3 pattern). NO piping at seat perimeter. Standard rounded nylon nail-in glides. Available in Pavar's standard stain color options (water based) and a 35° sheen topcoat lacquer.