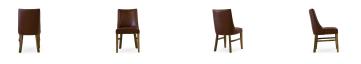

## 3469-S-NY-nails: natural **Spacing** *Resort Parson Chair - nailheads*

Specs

| Height      | 36"   |
|-------------|-------|
| Seat height | 19.5" |
| Width       | 19.5" |
| Seat width  | 19.5" |
| Depth       | 25"   |
| Seat depth  | 19"   |
| Yardage     | 3 yds |

## Description

Solid maple wood chair. Includes parson waterfall seat using no-sag springs and high-density flame retardant foam. Fully upholstered inside and outside back, piping at back perimeter. Pavar's standard nailheads at seat and back perimeter, standard spacing is 1" center-to-center (Image shows natural spacing). NO piping at seat perimeter. Available in Pavar's standard stain color options (water based) and a 35° sheen topcoat lacquer. Includes standard rounded nylon nail-in glides.