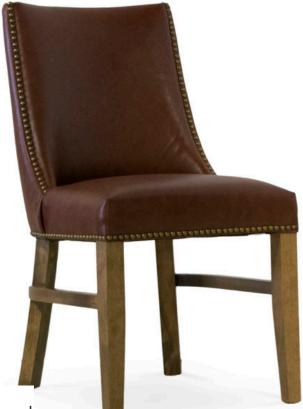

## 3469-S-NY-nails: natural **Spacing** *Resort Parson Chair - nailheads*

Specs

| Height      | 36"   |
|-------------|-------|
| Seat height | 19.5" |
| Width       | 19.5" |
| Seat width  | 19.5" |
| Depth       | 25"   |
| Seat depth  | 19"   |
| Yardage     | 3 yds |

## Description

Solid maple wood chair. Includes parson waterfall seat using no-sag springs and high-density flame retardant foam. Fully upholstered inside and outside back, piping at back perimeter. Pavar's standard nailheads at seat and back perimeter, standard spacing is 1" center-to-center (Image shows natural spacing). NO piping at seat perimeter. Available in Pavar's standard stain color options (water based) and a 35° sheen topcoat lacquer. Includes standard rounded nylon nail-in glides.