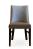

3469-S-NY-nails: 1"C-T-

C spacing
Resort Parson Chair - nailheads

## Description

Solid maple wood chair. Includes parson waterfall seat using no-sag springs and high-density flame retardant foam. Fully upholstered inside and outside back, piping at back perimeter. Pavar's standard nailheads at seat and back perimeter, standard spacing is 1" center-to-center (Image shows 1" spacing, center-tocenter). NO piping at seat perimeter. Available in Pavar's standard stain color options (water based) and a 35° sheen topcoat lacquer. Includes standard rounded nylon nail-in glides.