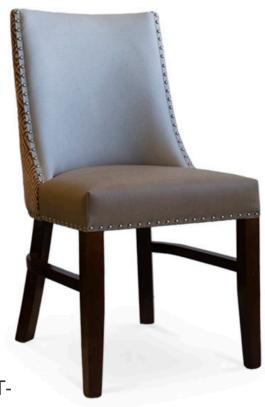

3469-S-NY-nails: 1"C-T-

C spacing
Resort Parson Chair - nailheads

## Description

Solid maple wood chair. Includes parson waterfall seat using no-sag springs and high-density flame retardant foam. Fully upholstered inside and outside back, piping at back perimeter. Pavar's standard nailheads at seat and back perimeter, standard spacing is 1" center-to-center (Image shows 1" spacing, center-tocenter). NO piping at seat perimeter. Available in Pavar's standard stain color options (water based) and a 35° sheen topcoat lacquer. Includes standard rounded nylon nail-in glides.