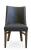

## 3469-S-NXY

Riviera Parson-Box Chair - nailheads

## Description

Solid maple wood chair with curve-ply shell back. Includes parson-box seat using no-sag springs and high-density flame retardant foam. Fully upholstered inside and outside back, piping at back perimeter and Pavar's standard nailheads at seat and back perimeter (as shown in image: 1" spacing, center-to-center). NO piping at seat perimeter. Standard rounded nylon nail-in glides. Available in Pavar's standard stain color options (water based) and a 35° sheen topcoat lacquer.