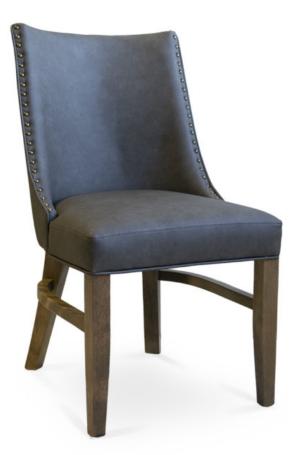

## 3469-S-NXY

Riviera Parson-Box Chair - nailheads

## Specs

| Height      | 36"   |
|-------------|-------|
| Seat height | 19.5" |
| Width       | 19.5" |
| Seat width  | 19.5" |
| Depth       | 25"   |
| Seat depth  | 19"   |

## Description

Solid maple wood chair with curve-ply shell back. Includes parson-box seat using no-sag springs and high-density flame retardant foam. Fully upholstered inside and outside back, piping at back perimeter and Pavar's standard nailheads at seat and back perimeter (as shown in image: 1" spacing, center-to-center). NO piping at seat perimeter. Standard rounded nylon nail-in glides. Available in Pavar's standard stain color options (water based) and a 35° sheen topcoat lacquer.