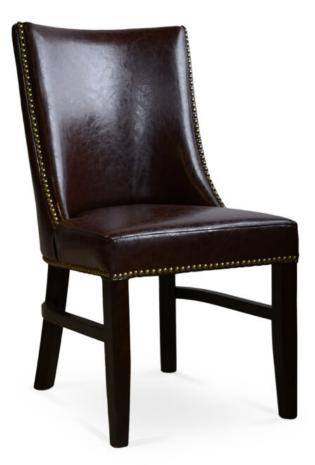

## 3469-S-NXY-nails: natural spacing Resort Parson-Box Chair - nailheads

## Description

Solid maple wood chair. Includes parson-box seat using no-sag springs and highdensity flame retardant foam. Fully upholstered inside and outside back. Pavar's standard nailheads at seat and back perimeter, standard spacing is 1" center-tocenter (Image shows natural spacing). Available in Pavar's standard stain color options (water based) and a 35° sheen topcoat lacquer. Includes standard rounded nylon nail-in glides.