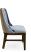

## 3469-S-P

Resort Padded Chair

## Specs

| Height      | 36"   |
|-------------|-------|
| Seat height | 19.5" |
| Width       | 19.5" |
| Seat width  | 19.5" |
| Depth       | 25"   |
| Seat depth  | 19"   |
| Yardage     | 3 yds |

## Description

Solid maple wood chair with curve-ply shell back. Includes padded waterfall seat using high-density flame retardant foam. Fully upholstered inside and outside back, piping at back perimeter. Available in Pavar's standard stain color options (water based) and a 35° sheen topcoat lacquer. Includes standard rounded nylon nail-in glides.