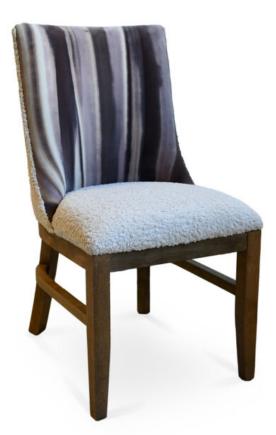

## 3469-S-P

Resort Padded Chair

## Description

Solid maple wood chair with curve-ply shell back. Includes padded waterfall seat using high-density flame retardant foam. Fully upholstered inside and outside back, piping at back perimeter. Available in Pavar's standard stain color options (water based) and a 35° sheen topcoat lacquer. Includes standard rounded nylon nail-in glides.