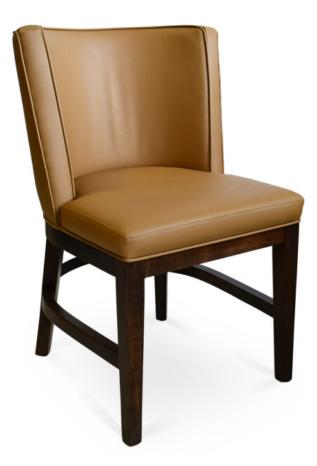

## 3472-S-PXZ Quinn Padded-Box Chair

Specs

## Description

Solid maple wood chair. Includes padded-box seat using high-density flame retardant foam. Upholstered inside and outside back. Piping at seat and back perimeter. Available in Pavar's standard stain color options (water based) and a 35° sheen top-coat lacquer. Includes standard rounded nylon nail-in glides.