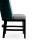

## 3472-S-PX

Quinn Padded-Box Chair -channel stitch back

## Description

Solid maple wood chair. Includes padded-box seat using high-density flame retardant foam. Upholstered inside and outside back with shallow horizontal channeling on the inside back. Piping at seat and back perimeter. Available in Pavar's standard stain color options (water based) and a 35° sheen top-coat lacquer. Includes standard rounded nylon nail-in glides.