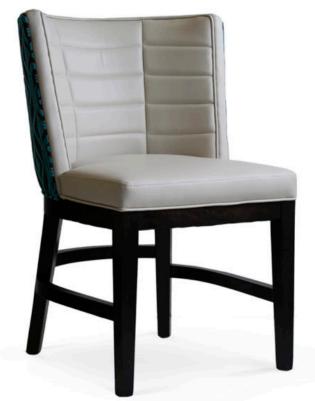

## 3472-S-PX

Quinn Padded-Box Chair -channel stitch back

## Specs

| Height      | 35"     |
|-------------|---------|
| Seat height | 19.5"   |
| Width       | 23.5"   |
| Seat width  | 20"     |
| Depth       | 25.5"   |
| Seat depth  | 18.5"   |
| Yardage     | 2.8 yds |

## Description

Solid maple wood chair. Includes padded-box seat using high-density flame retardant foam. Upholstered inside and outside back with shallow horizontal channeling on the inside back. Piping at seat and back perimeter. Available in Pavar's standard stain color options (water based) and a 35° sheen top-coat lacquer. Includes standard rounded nylon nail-in glides.