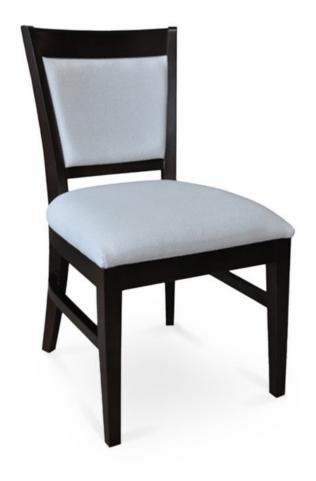

3167-S-P
Profusion Padded Chair

## Specs

| Height           | 37" |
|------------------|-----|
| Seat height      | 20" |
| Width            | 21" |
| Seat width       | 21" |
| Depth            | 25" |
| Seat depth       | 20" |
| Arm height       | n/a |
| Inside arm width | n/a |

## Description

Solid maple wood chair. Includes padded waterfall seat using high-density flame retardant foam. Upholstered inside and outside back with a wood frame, crumb gap and standard rounded nylon nail-in glides. Available in Pavar's standard stain color options (water based) and a 35° sheen topcoat lacquer.