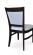

3167-S-P
Profusion Padded Chair

## Specs

| Height           | 37" |
|------------------|-----|
| Seat height      | 20" |
| Width            | 21" |
| Seat width       | 21" |
| Depth            | 25" |
| Seat depth       | 20" |
| Arm height       | n/a |
| Inside arm width | n/a |

## Description

Solid maple wood chair. Includes padded waterfall seat using high-density flame retardant foam. Upholstered inside and outside back with a wood frame, crumb gap and standard rounded nylon nail-in glides. Available in Pavar's standard stain color options (water based) and a 35° sheen topcoat lacquer.