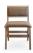

## 3005-S-P

Producer Padded Chair

## Description

Solid maple wood chair. Includes padded waterfall seat using high density flame retardant foam. Upholstered inside and outside back with exposed wood frame. Piping at inside back perimeter. Available in Pavar's standard stain color options (water based) and a 35° sheen topcoat lacquer. Includes standard rounded nylon nail-in glides.