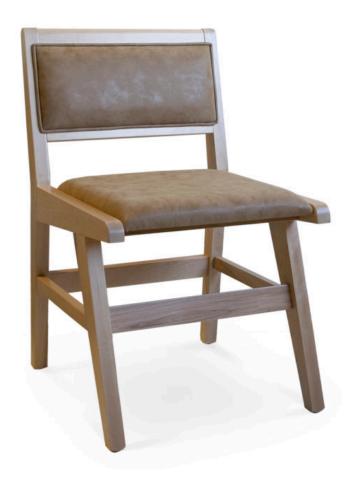

## 3005-S-P

Producer Padded Chair

## Description

Solid maple wood chair. Includes padded waterfall seat using high density flame retardant foam. Upholstered inside and outside back with exposed wood frame. Piping at inside back perimeter. Available in Pavar's standard stain color options (water based) and a 35° sheen topcoat lacquer. Includes standard rounded nylon nail-in glides.