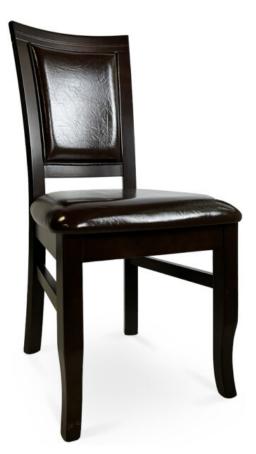

## 3122-S-P

Picasso Padded Chair

## Description

Solid maple wood chair. Includes padded waterfall seat using high-density flame retardant foam. Upholstered inside and outside back with a wood frame and crumb gap. Piping at inside and outside back perimeter and standard rounded nylon nailin glides. Available in Pavar's standard stain color options (water based) and a 35° sheen topcoat lacquer