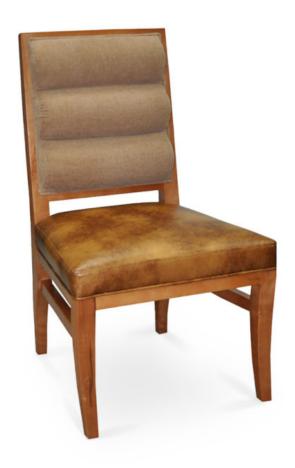

## 3105-S-XY Peninsula Parson-Box Chair

## Specs

| Height           | 40" |
|------------------|-----|
| Seat height      | 20" |
| Width            | 22" |
| Seat width       | 22" |
| Depth            | 23" |
| Seat depth       | 19" |
| Arm height       | n/a |
| Inside arm width | n/a |

## Description

Solid maple wood chair. Includes padded-box seat using high-density flame retardant foam. Upholstered inside and outside back with a wood frame and crumb gap. Piping at seat and inside back perimeter and standard rounded nylon nail-in glides. Available in Pavar's standard stain color options (water based) and a 35° sheen topcoat lacquer.