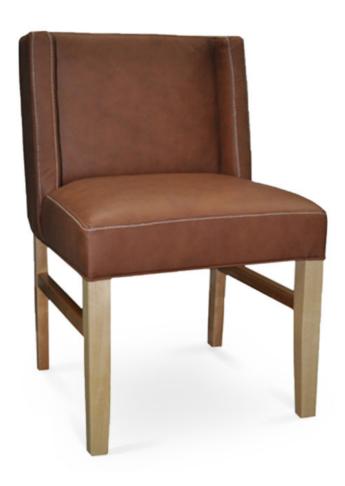

3440-S-XY
Park Parson-Box Chair

## Specs

| Height      | 34" |
|-------------|-----|
| Seat height | 20" |
| Width       | 20" |
| Seat width  | 20" |
| Depth       | 22" |
| Seat depth  | 17" |
|             |     |

## Description

Solid maple wood chair. Includes parson-box seat using no-sag springs and high-density flame retardant foam. Fully upholstered inside back, wood panel back, piping at seat perimeter and standard rounded nylon nail-in glides. Available in Pavar's standard stain color options (water based) and a 35° sheen topcoat lacquer.