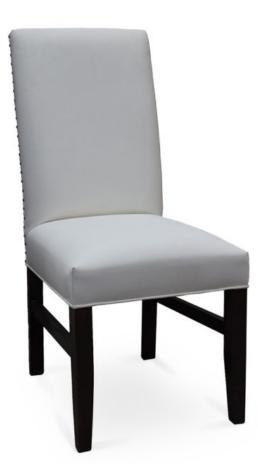

## 3419-S-NY

Paradise Parson Chair - nailheads

## Description

Solid maple wood chair. Includes parson waterfall seat with seams at front corners, using no-sag springs and high-density flame retardant foam. Fully upholstered inside and outside back and piping at seat perimeter. Includes Pavar's standard nailheads at back perimeter (as shown in image: 1"spacing, center-to-center). Includes Pavar's standard stain color options (water based) with a 35° sheen topcoat lacquer and standard rounded nylon nail-in glides.