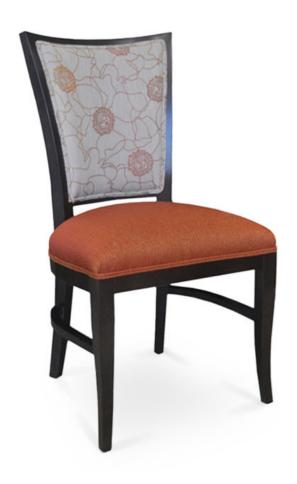

## 3172-S-Y Palermo Parson Chair

## Description

Solid Italian beech wood chair. Includes parson waterfall seat using no-sag springs and high-density flame retardant foam. Upholstered inside and outside back, open concept outside back with wood X shaped detailing, wood frame and a crumb gap. Double piping at seat and inside back perimeter and standard rounded nylon nailin glides. Available in Pavar's standard stain color options (water based) and a 35° sheen topcoat lacquer.