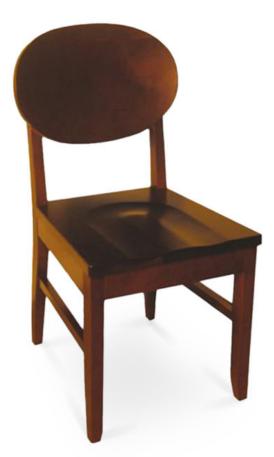

## 2055-S-W Oval Saddle Chair

Oval Saddle Chai

## Description

Solid maple wood chair. Includes wood saddle seat, oval shaped wood panel back and standard rounded nylon nail-in glides. Available in Pavar's standard stain color options (water based) and a 35° sheen topcoat lacquer.