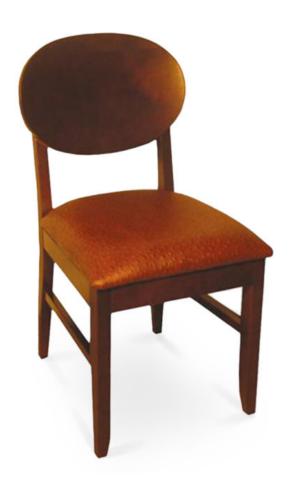

## 2055-S-P Oval Padded Chair

## Description

Solid maple wood chair. Includes padded waterfall seat using high-density flame retardant foam. Oval shaped wood panel back and standard rounded nylon nail-in glides. Available in Pavar's standard stain color options (water based) and a 35° sheen topcoat lacquer.