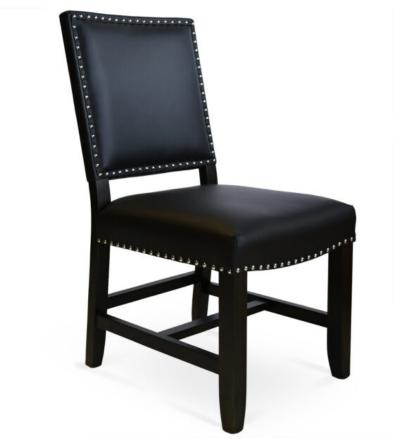

3357-S-NY

Outback Parson Chair - nailheads

## Specs

| Height      | 38.5" |
|-------------|-------|
| Seat height | 19.5" |
| Width       | 19"   |
| Seat width  | 19"   |
| D. Alle     |       |
| Depth       | 22.5" |
| Seat depth  | 18"   |
|             |       |

## Description

Solid maple wood chair. Includes parson waterfall seat with seams at front seat corners, using no-sag springs and high-density flame retardant foam. Fully upholstered inside and outside back with a crumb gap, flat piping at inside back perimeter and Pavar's standard nailheads at seat and inside back perimeter (as shown in image: 1" spacing, center-to-center). Standard rounded nylon nail-in glides. Available in Pavar's standard stain color options (water based) and a 35° sheen topcoat lacquer.