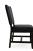

3357-S-NY

Outback Parson Chair - nailheads

## Specs

| Height      | 38.5" |
|-------------|-------|
| Seat height | 19.5" |
| Width       | 19"   |
| Seat width  | 19"   |
| D. Alle     |       |
| Depth       | 22.5" |
| Seat depth  | 18"   |
|             |       |

## Description

Solid maple wood chair. Includes parson waterfall seat with seams at front seat corners, using no-sag springs and high-density flame retardant foam. Fully upholstered inside and outside back with a crumb gap, flat piping at inside back perimeter and Pavar's standard nailheads at seat and inside back perimeter (as shown in image: 1" spacing, center-to-center). Standard rounded nylon nail-in glides. Available in Pavar's standard stain color options (water based) and a 35° sheen topcoat lacquer.