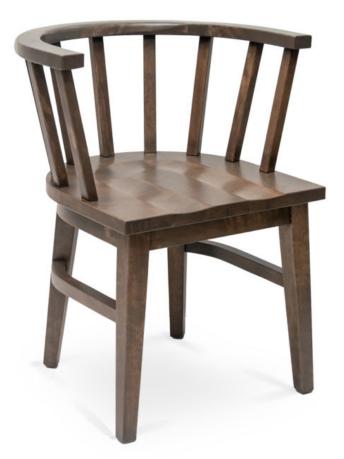

## 1014-S-W

Oakland Saddle Chair

## Description

Solid maple wood chair. Includes wood saddle seat and wood slated back. Available in Pavar's standard stain color options (water based) and a 35° sheen topcoat lacquer. Includes standard rounded nylon nail-in glides.