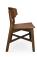

2003-S-V
Noodle Veneer Saddle Chair

## Specs

| Height      | 32"                      |
|-------------|--------------------------|
| Seat height | 19.5"                    |
| Width       | 23"                      |
| Seat width  | 19"                      |
| Depth       | 22"                      |
| Seat depth  | 18"                      |
| Shape       | Back: 5" High to 9" High |

## Description

Solid maple wood chair. Includes wood veneer curved seat and a  $5/8^\circ$  thick wood panel back. Standard rounded nylon nail-in glides. Available in Pavar's standard stain color options (water based) and a  $35^\circ$  sheen topcoat lacquer.