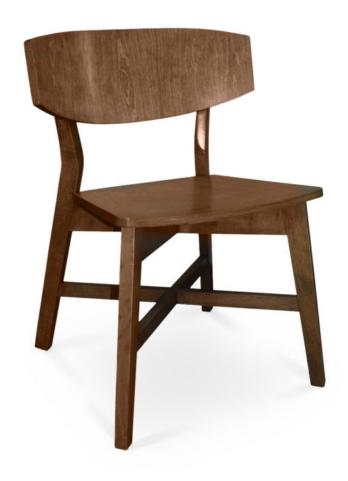

2003-S-V
Noodle Veneer Saddle Chair

## Specs

| Height      | 32"                      |
|-------------|--------------------------|
| Seat height | 19.5"                    |
| Width       | 23"                      |
| Seat width  | 19"                      |
| Depth       | 22"                      |
| Seat depth  | 18"                      |
| Shape       | Back: 5" High to 9" High |

## Description

Solid maple wood chair. Includes wood veneer curved seat and a  $5/8^\circ$  thick wood panel back. Standard rounded nylon nail-in glides. Available in Pavar's standard stain color options (water based) and a  $35^\circ$  sheen topcoat lacquer.