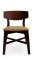

## 2003-S-P

Noodle Padded Chair

## Description

Solid maple wood chair. Includes padded waterfall seat using high density flame retardant foam. Available in Pavar's standard stain color options (water based) and a 35° sheen topcoat lacquer. Includes standard rounded nylon nail-in glides.