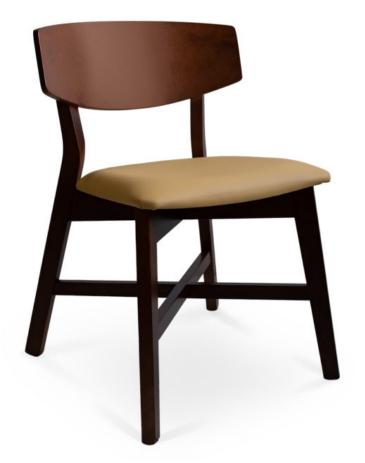

## 2003-S-P

Noodle Padded Chair

## Specs

| Height      | 32"                      |
|-------------|--------------------------|
| Seat height | 19.5"                    |
| Width       | 23"                      |
| Seat width  | 19"                      |
| Depth       | 22"                      |
| Seat depth  | 18"                      |
| Shape       | Back: 5" High to 9" High |

## Description

Solid maple wood chair. Includes padded waterfall seat using high density flame retardant foam. Available in Pavar's standard stain color options (water based) and a 35° sheen topcoat lacquer. Includes standard rounded nylon nail-in glides.