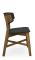

## 2003-S-NP

Noodle Padded Chair - nailheads

## Description

Solid maple wood chair. Includes padded waterfall seat using high density flame retardant foam, upholstered inside back panel and exposed outside back panel. Includes Pavar's standard nailheads at outside back perimeter (as shown in image: 1" spacing, center-to-center). Available in Pavar's standard stain color options (water based) and a 35° sheen topcoat lacquer. Includes standard rounded nylon nail-in glides.