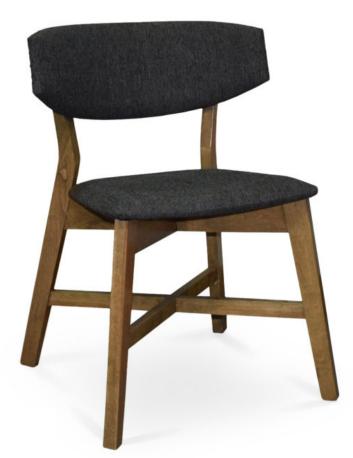

## 2003-S-NP

Noodle Padded Chair - nailheads

## Description

Solid maple wood chair. Includes padded waterfall seat using high density flame retardant foam, upholstered inside back panel and exposed outside back panel. Includes Pavar's standard nailheads at outside back perimeter (as shown in image: 1" spacing, center-to-center). Available in Pavar's standard stain color options (water based) and a 35° sheen topcoat lacquer. Includes standard rounded nylon nail-in glides.