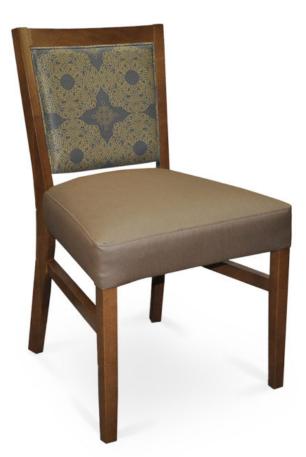

## 3189-S-NXY

Niagara Parson-Box Chair - nailheads

## Specs

| Height      | 34"   |
|-------------|-------|
| Seat height | 19.5" |
| Width       | 20"   |
| Seat width  | 20"   |
| Depth       | 25.5" |
| Seat depth  | 19"   |

## Description

Solid maple wood chair. Includes parson-box seat using no-sag springs and highdensity flame retardant foam. Upholstered inside and outside back with a wood frame and crumb gap. Piping at seat, inside and outside back perimeter. Pavar's standard nailheads at front seat corners (as shown in image: natural spacing) and standard rounded nylon nail-in glides. Available in Pavar's standard stain color options (water based) and a 35° sheen topcoat lacquer.