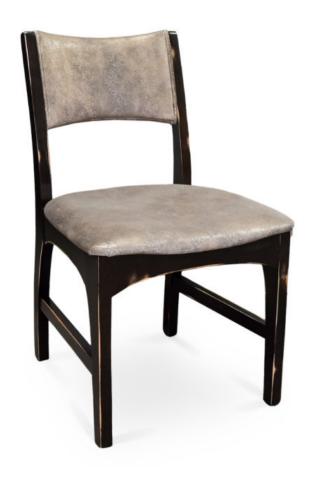

3183-S-P
Newbury Padded Chair

## Specs

| Height           | 34" |
|------------------|-----|
| Seat height      | 18" |
| Width            | 20" |
| Seat width       | 20" |
| Depth            | 23" |
| Seat depth       | 20" |
| Arm height       | n/a |
| Inside arm width | n/a |

## Description

Solid maple wood chair. Padded waterfall seat using high-density flame retardant foam. Upholstered inside and outside back with wood frame on sides only. Piping at inside and outside back and standard rounded nylon nail-in glides. Available in Pavar's standard stain color options (water based) and a 35° sheen topcoat lacquer.