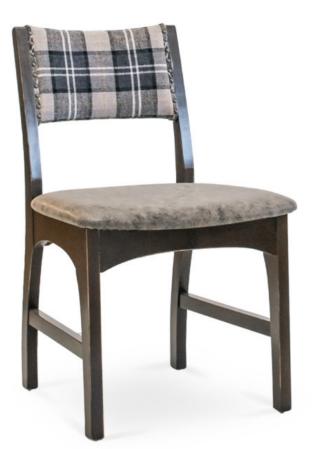

## 3183-S-NP

Newbury Padded Chair - Nailheads

## Description

Solid maple wood chair. Includes padded waterfall seat using high-density flame retardant foam. Upholstered inside and outside back. Flat piping at either side of inside and outside back with Pavar's standard nailheads (as shown in image: 1" spacing, center-to-center). Available in Pavar's standard stain color options (water based) and a 35° sheen topcoat lacquer. Includes standard rounded nylon nail-in glides.