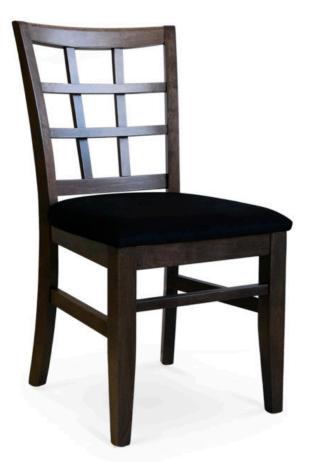

## 1016-S-P New London Chair

## Specs

| Height      | 35" |
|-------------|-----|
| Seat height | 19" |
| Width       | 18" |
| Seat width  | 18" |
| Depth       | 21" |
| Seat depth  | 17" |

## Description

Solid maple wood chair. Includes padded waterfall seat using high-density flame retardant foam. Wood grid back with a crumb gap and standard rounded nylon nail-in glides. Wood panel back with a crumb gap and standard rounded nylon nailin glides. Available in Pavar's standard stain color options (water based) and a 35° sheen topcoat lacquer.