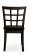

## Description

Solid maple wood chair. Includes padded waterfall seat using high-density flame retardant foam. Wood grid back with a crumb gap and standard rounded nylon nail-in glides. Wood panel back with a crumb gap and standard rounded nylon nailin glides. Available in Pavar's standard stain color options (water based) and a 35° sheen topcoat lacquer.