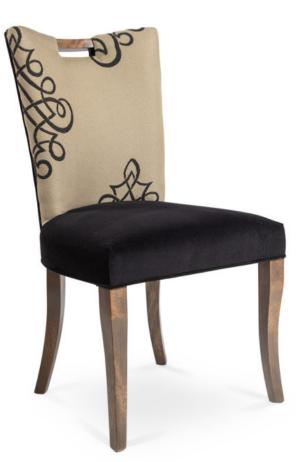

## 3421-S-Y

Navesink Parson Chair

## Specs

| Height      | 38"    |
|-------------|--------|
| Seat height | 19.5"  |
| Width       | 21"    |
| Seat width  | 21"    |
| Depth       | 24"    |
| Seat depth  | 19"    |
| Yardage     | 2.4yds |

## Description

Solid maple wood chair. Includes parson waterfall seat with seams at front corners, using no-sag springs and high-density flame retardant foam. Fully upholstered inside and outside back with rectangular cutout at the top for easy mobility. Piping at seat perimeter. Available in Pavar's standard stain color options (water based) with a 35° sheen topcoat lacquer. Includes standard rounded nylon nail-in glides.